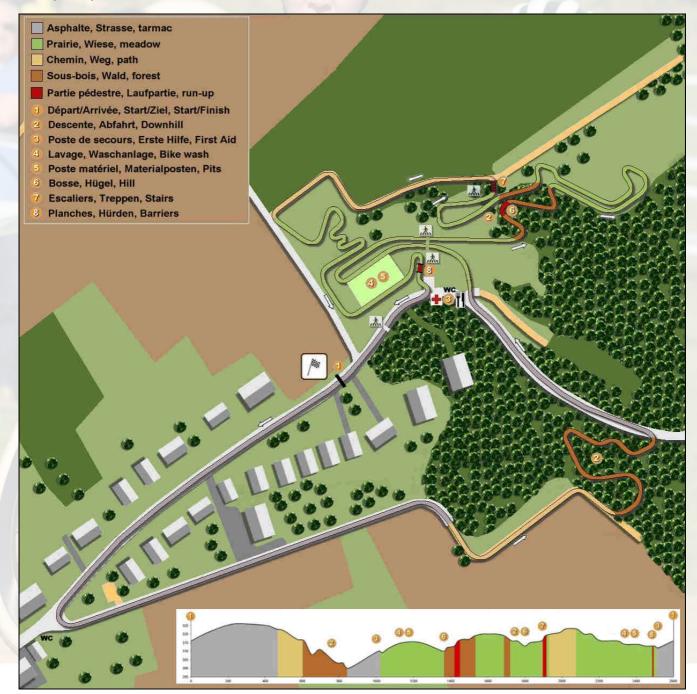

## **COURSE:**

The international cyclo-cross in Contern 2021 is held on a <u>2.600 meter course</u> which is quasi identical to the previous years. The course is hilly and composed as follows: meadow 1000 m (38 %), asphalt 900 m (35 %), unpaved path 300 m (12 %), forest 400 m (15 %). **Main characteristics** are two uphill parts on asphalt, a very technical descent in the forest and the hilly part in the meadow with barriers and two short run-ups. **Start and Finish** are on slightly uphill tarmac sections in the rue de Moutfort in Contern, next to the last houses of the village. The **double material pits** are situated approximately 1300 meters from one another. They can **be accessed by car until 11h30 o'clock** for the deposit of material only, the road will be completely closed after 11h30 o'clock.