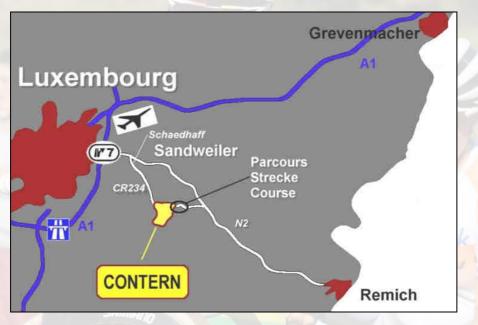

#### ACCESS, PARKING, INFRASTRUCTURES :

Contern is located 10 km at the East of Luxembourg-town and 5 km from the airport. To go there, you can take the exit 7 "Sandweiler - Remich" on the motorway A1 Luxembourg - Trier, then take the National road 2 direction Sandweiler until the roundabout "Scheedhaff". There, you can take the CR234 to Contern.

- Start and Finish are in the rue de Moutfort in Contern, at the exit of the village in direction of Moutfort.
- The permanent office is in a bus situated in the rue de Moutfort, next to the entrance to the course coming from Contern. It is open between 11h00 and 16h30 o'clock.
- Showers and changing rooms are in the Sports Centre « Um Ewent », situated 41, rue de Syren in L-5316 Contern (Table tennis hall).
- Possible Anti-doping controls are in the Sports Centre « Um Ewent », situated 41, rue de Syren in L-5316 Contern (Table tennis hall).
- Parking spots for the riders are in the rue de Moutfort, between the intersection with the rue von der Feltz and the beginning of the course (P1), next to the old Sports Centrum in the rue des Sports (P2) as well as next to the old primary school and on the new parking "A Kreimech" (P3), both situated in the rue de Moutfort in Contern. Please respect the traffic signs.
- Parking for spectators are in the Industrial Zone in Contern, rue Weiergewann and rue Edmond Reuter as well as next to the Sports Centre « Um Ewent », situated 41, rue de Syren in Contern. From there, the course can be reached by foot in about one kilometer. Inside the village of Contern, a few parking spots are available, but the traffic signs must be strictly respected.
- The CR234 between Contern and Moutfort is closed for all road traffic between 10h00 and 17h00 o'clock