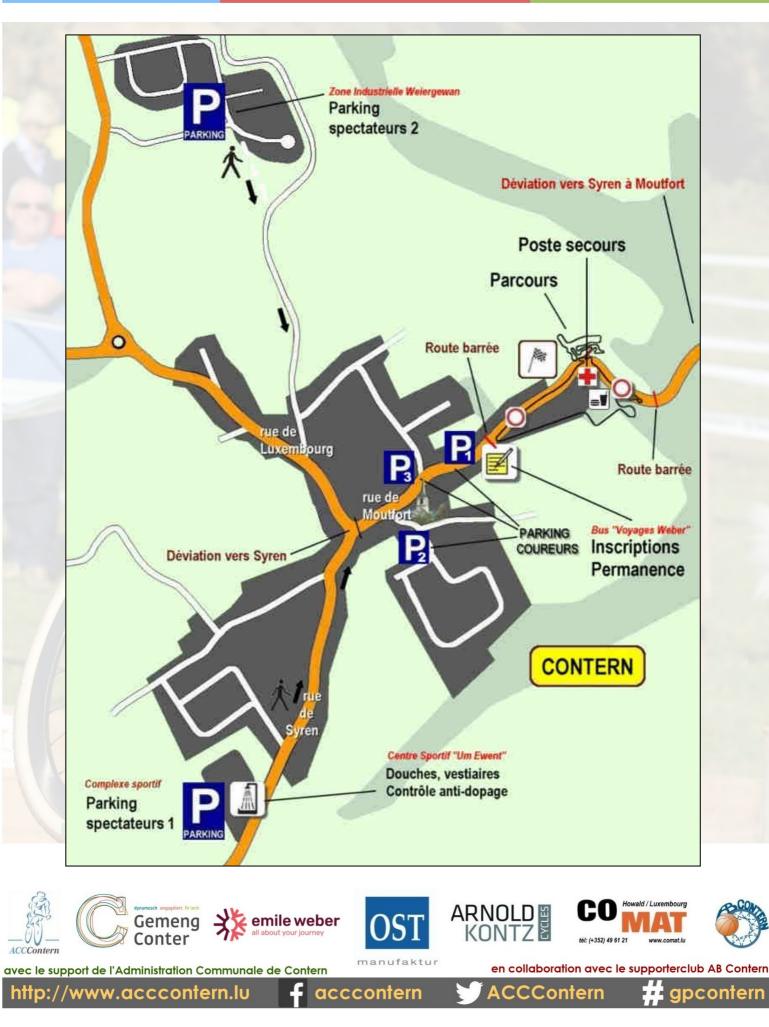

- Start and Finish are in the rue de Moutfort in Contern, at the exit of the village in direction of Moutfort.
- The permanent office is in a bus situated in the rue de Moutfort, next to the entrance to the course coming from Contern. It is open between 11h00 and 16h30 o'clock.
- Showers and changing rooms are in the Sports Centre « Um Ewent », situated 41, rue de Syren in L-5316 Contern (Table tennis hall).
- Possible Anti-doping controls are in the Sports Centre « Um Ewent », situated 41, rue de Syren in L-5316 Contern (Table tennis hall).
- Parking spots for the riders are in the rue de Moutfort, between the intersection with the rue von der Feltz and the beginning of the course (P1), next to the old Sports Centrum in the rue des Sports (P2) as well as next to the old primary school and on the new parking "A Kreimech" (P3), both situated in the rue de Moutfort in Contern. Please respect the traffic signs.
- Parking for spectators are in the Industrial Zone in Contern, rue Weiergewann and rue Edmond Reuter as well as next to the Sports Centre « Um Ewent », situated 41, rue de Syren in Contern. From there, the course can be reached by foot in about one kilometer. Inside the village of Contern, a few parking spots are available, but the traffic signs must be strictly respected.
- The CR234 between Contern and Moutfort is closed for all road traffic between 10h00 and 17h00 o'clock