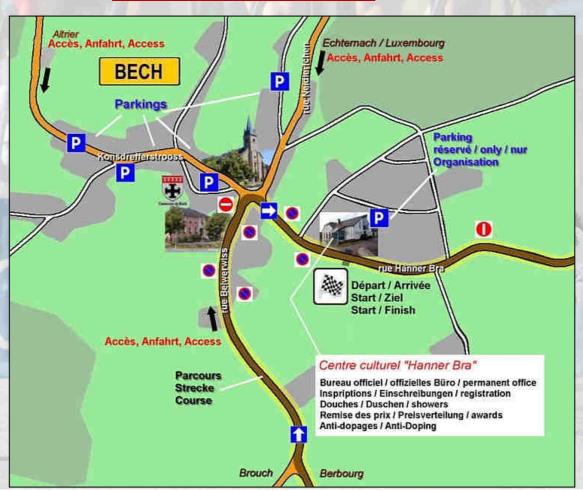

## **ACCESS, PARKING:**

**Bech** is located at around 30 kilometres North-East of Luxemburg-town and 10 kilometres away from Echternach. To arrive there, you can take the National road N11 linking Luxemburg-town to Echternach. About one kilometre behind the village of Altrier (coming from Luxembourg), you have to quit the N11 to your right and take the CR137 going to Bech. Coming from Echtenach, you can take to your left after around 5 kilometres on the N11 (at the place called Michelshaff) and then ride on the CR132 in direction of Bech.

CR137 Michelshaff
CR132 Strecke
Course

BECH
Luxembourg

BECH
Luxembourg

A1

Grevenmacher

A2

Rider and Spectator parkings are located in

and around the Konsdreferstrooss (CR137), along the side of the road. The small parking behind the cultural centrum "Hanner Bra" is dedicated to the official cars and the organization. It is strictly prohibited to park a car on the race course or to ride on the course in the opposite direction than the race. Please respect strictly the traffic signs.