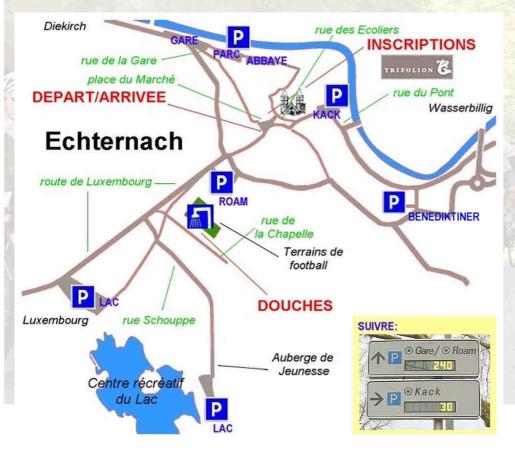

<u>Start and Finish</u> of La Charly Gaul are located in the center of the town, on the market place (place du Marché) next to the Basilika church. <u>Registration</u> is in

the cultural centrum "Trifolion" (porte Saint Willibrord), near the Start-Finish area. **Showers and changing rooms** are near the football field of Echternach (rue de la Chapelle)\*.

For parkings spots, please follow the parking guidance system of the municipality of Echternach, which will take you to parking spots with empty places. We advise you to use the parking place ROAM as well as the spots at the recreative centrum at the LAKE. They are situated on the route de Luxembourg, at the entry of Echternach when coming from Luxemburg. Near to the start-finish area, there are some more parking places called "GARE" and "PARC", which can be accessed easily through the rue de la Gare when coming from Diekirch (ATTENTION ROAD WORKS !!!). Finally, the parkings "KACK" (rue du Pont) and "BENEDIKTINER" are the easiest when coming from Wasserbillig. Entrance of BENEDIKTINER is in the rue de Wasserbillig (via rue des Bénédictins).