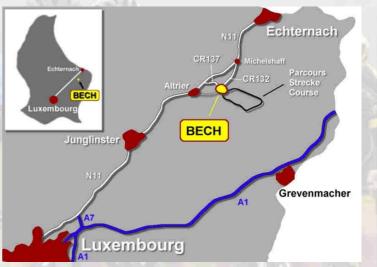

## **ACCESS, PARKINGS, INFRASTRUCTURES :**

**Bech** is located at around 30 kilometres North-East of Luxemburg-town and 10 kilometres away from Echternach. To arrive there, you can take the National road N11 linking Luxemburg-town to Echternach. About one kilometre behind the village of Altrier (coming from Luxembourg), you have to quit the N11 to your right and take the CR137 going to Bech. Coming from Echtenach, you can take to your left after around 5 kilometres on the N11 (at the place called Michelshaff) and then ride on the CR132 in direction of Bech.