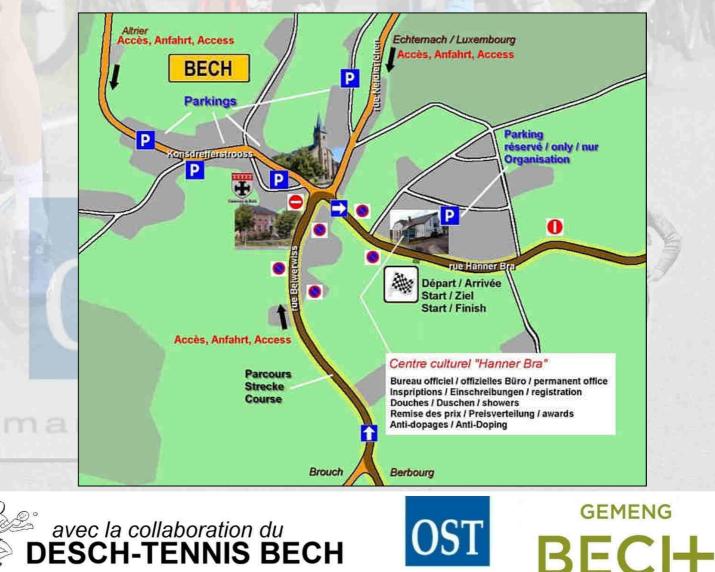

Rider and Spectator parkings are located in

and around the Konsdreferstrooss (CR137), at the side of the road. The small parking behind the cultural centrum "Hanner Bra" is dedicated to the official cars and the organization. It is strictly prohibited to park a car on the race course or to ride on the course in the opposite direction than the race. <u>Please respect strictly the traffic signs</u>.