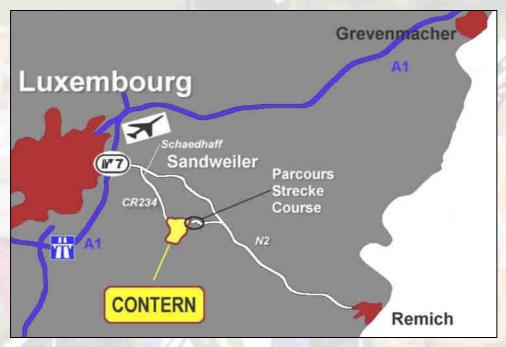

## **ACCESS, PARKING, INFRASTRUCTURES:**

➤ Contern is located 10 km at the East of Luxembourg-town and 5 km from the airport. To go there, you can take the exit 7 "Sandweiler - Remich" on the motorway A1 Luxembourg - Trier, then take the National road 2 direction Sandweiler until the roundabout "Scheedhaff". There, you can take the CR234 to Contern.