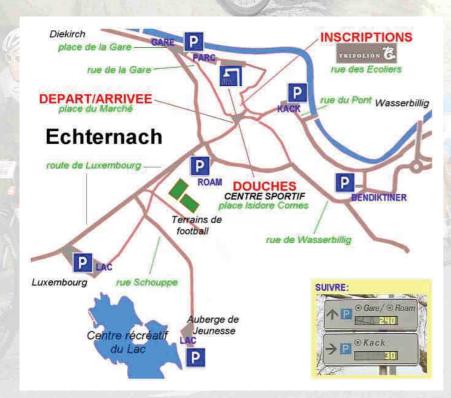

Start and Finish of La Charly Gaul are located in the center of the town, on the market place (place du Marché) next to the Basilika church.

**Registration** is in the cultural centrum "Trifolion" (rue des Ecoliers), near the Start-Finish area. Showers and changing rooms are in the Sports Centrum (Centre Sportif) of Echternach (place Isidore Comes next to the bus-station in the rue de la Gare)

For parkings spots, please follow the parking guidance system of the municipality of Echternach, which will take you to parking spots with empty places. We advise you to use the parking place **ROAM** as well as the spots at the recreative centrum at the LAKE. They are situated on the route de Luxembourg, at the entry of Echternach when coming from Luxemburg. Near to the start-finish area, there are some more parking places called "GARE" and "PARC", which can be accessed easily through the rue de la Gare when coming from Diekirch. Finally, the parkings "**KACK**" (rue du Pont) and "BENEDIKTINER" are easiest to be

reached when coming from Wasserbillig..

Parking Benediktiner is **NEW** and the entrance is in the rue de Wasserbillig (via rue des Bénédictins). There are 135 places and 5 of them are reserved for camping-cars.