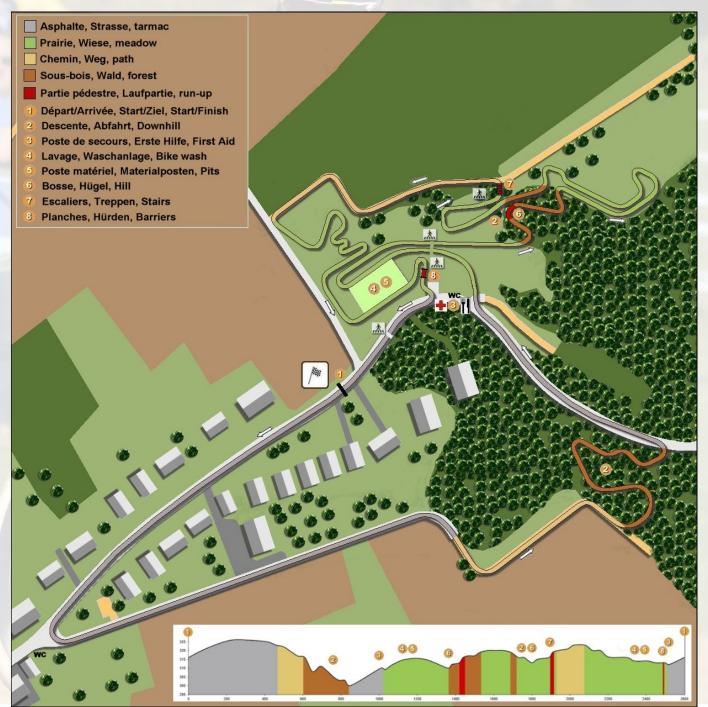

## **PARCOURS:**

The cyclo-cross in Contern is held on a 2.600 meter long course which is quasi identical to the previous year. The course is hilly and composed as follows: meadow 1000 m, asphalt 900 m, path 300 m, forest 400 m. The main characteristics of the course are two uphill parts on asphalt, a very technical descent in the forest and the hilly part in the meadow with barriers and two short run-ups, one of them with a few steps. The start and Finish area is in the rue de Moutfort in Contern, next to the last houses of the village

The double material pits are situated approximately 1300 meters from one another. They can be accessed by car until 11h30 o'clock for the deposit of material only, the road will be closed after 11h30 o'clock.