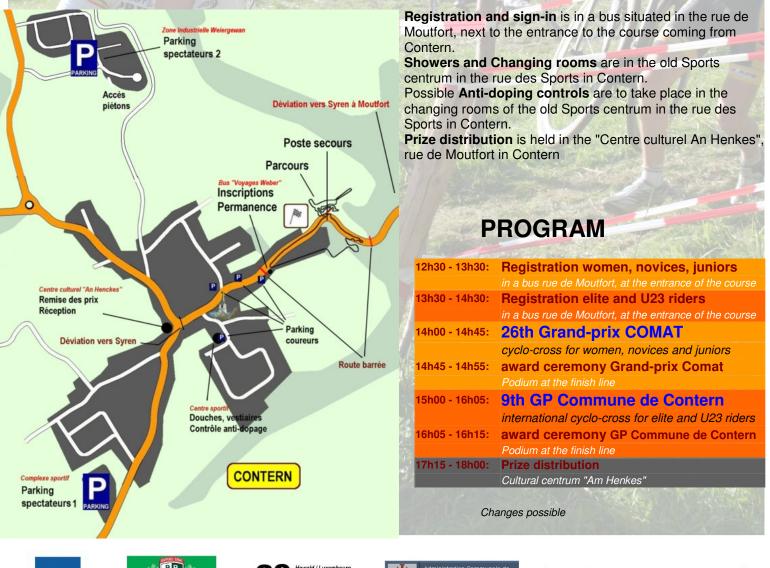

## ACCESS, PARKING, INFRASTRUCTURES

Contern is located 10 km at the East of Luxembourg-town and 5 km from the airport. To go there, you can take the exit 7 "Sandweiler - Remich" on the motorway A1 Luxembourg - Trier, then take the National road 2 direction Sandweiler until the roundabout "Scheedhaff". There, you can take the CR234 to Contern.

The **course** is situated at the exit of Contern in direction of Moutfort. **Start and Finish** are in the rue de Moutfort in Contern, next to the last houses of the village.

The **parkings for the riders** are in the rue de Moutfort in Contern, between the crossing with the rue von der Feltz and the beginning of the course, as well as in front of the old primary school rue de Moutfort and next to the old Sports Centrum, rue des Sports in Contern.

We recommand to all the **spectators** to use one of our two parking places outside Contern, either the Zone Industrielle de Contern, rue Weiergewann and rue Edmond Reuter, coming from Sandweiler of Alzingen, or near new school and sports centrum in the rue de Syren, coming from the directions Moutfort (via deviation) and Syren. From these two points, the course can be reached by foot in about one kilometer. Inside the village of Contern, only few parking spots are available