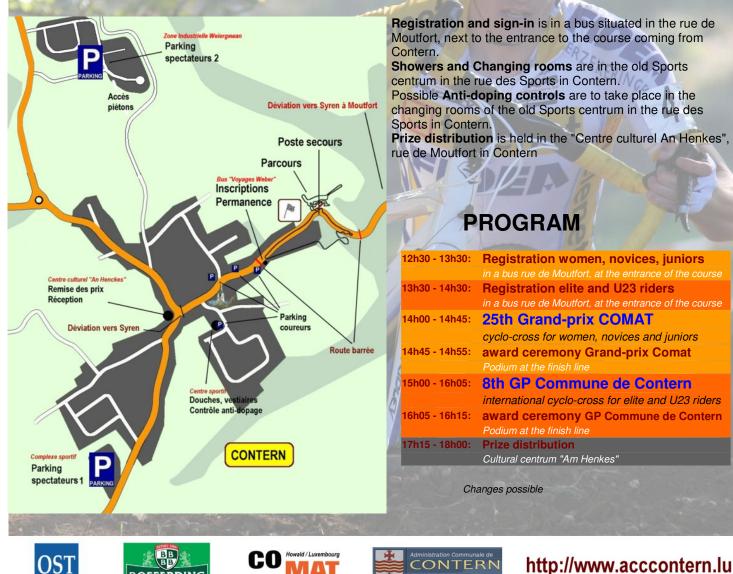

## ACCESS, PARKING, INFRASTRUCTURES

Contern is located 10 km at the East of Luxembourg-town and 5 km from the airport. To go there, you can take the exit 7 "Sandweiler - Remich" on the motorway A1 Luxembourg - Trier, then take the National road 2 direction Sandweiler until the roundabout "Scheedhaff". There, you can take the CR234 to Contern.

The **course** is situated at the exit of Contern in direction of Moutfort. **Start and Finish** are in the rue de Moutfort in Contern, next to the last houses of the village.

The **parkings for the riders** are in the rue de Moutfort in Contern, between the crossing with the rue von der Feltz and the beginning of the course, as well as in front of the old primary school rue de Moutfort and next to the old Sports Centrum, rue des Sports in Contern.

BOFFERDING

tél: (+352) 49 61 21

We recommand to all the **spectators** to use one of our two parking places outside Contern, either the Zone Industrielle de Contern, rue Weiergewann and rue Edmond Reuter, coming from Sandweiler of Alzingen, or near new school and sports centrum in the rue de Syren, coming from the directions Moutfort (via deviation) and Syren. From these two points, the course can be reached by foot in about one kilometer. Inside the village of Contern, only few parking spots are available