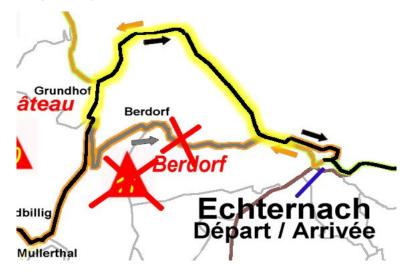

COURSE: due to traffic works on the CR364 between Berdorf and Echternach, the place of Berdorf has to be avoided and the course is deviated to Grundhof and the N10 road

| Old version                     |       | New version         |       |
|---------------------------------|-------|---------------------|-------|
| Place                           | Road  | Place               | Road  |
| Mullerthal                      | CR121 | Mullerthal          | CR121 |
| Vugelsmillen                    | CR364 | Vugelsmillen        |       |
| Berdorf                         |       | Grundhof            | N10   |
| climb nr 11 *** 4,0 km at 4,8 % |       | Bollendorf-pont     |       |
| Fielsmillen                     | N10   | Weilerbach          |       |
| cycling track PC3               | PC3   | cycling track PC3   | PC3   |
| Echternach (Finish)             |       | Echternach (Finish) |       |