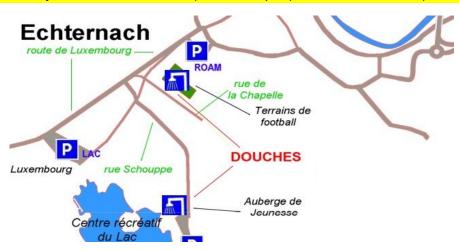

Showers and changing rooms are not situated, like stated previously, at the sports hall but they are at the football stadium (rue de la Chapelle) and at the Youth Hostel (near the lake)